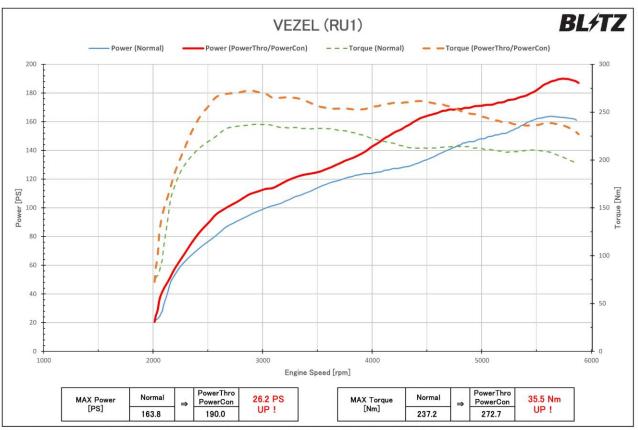

#### Compatible Vehicle Information

| (Vehicle) | (Model Year) | (Model) | (E/G Model)  | (T/M) | (POWER UP) | (Code No.) |
|-----------|--------------|---------|--------------|-------|------------|------------|
| HONADA    |              |         |              |       |            |            |
| VEZEL     | 19/01-       | RU1     | L15B (Turbo) | CVT   | 26.2PS     | BPC04      |

## BL/TZ INFORMATION

※グラフ、データは弊社シャーシダイナモでの計測事例です。車両ならびに装着部品、燃料などにより個体差があります。

- X Depending on the individual, the sensation for the improved acceleration, response, and power may differ.
- \* The POWER UP values listed on the product information shows the difference in output between vehicles equipped with Power Con and stock. All measurements taken by in house chassis dynamo.
- 💥 Output may differ depending on the vehicle. Please keep in mind that these values are only for reference.
- \* The product can be equipped along with the BLITZ AIR FILTER Series and AIR CLEANER Series. Has not been tested with air filter, air cleaners from other manufacturers.
- X Cannot be equipped on vehicles with rewritten ECU (Including BLITZ TUNING ECU), replaced ECU, or vehicles equipped with electronic parts attached to the boost sensor or air flow sensor.