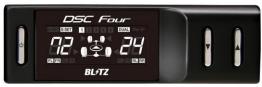

• The damping force can be easily adjusted from a controller inside your vehicle (Choose from 96/64/32 levels of adjustment). By utilizing a stepping motor, a maximum of 96 levels of adjustment is possible to finely tune the vehicle setup for your desired ride quality.