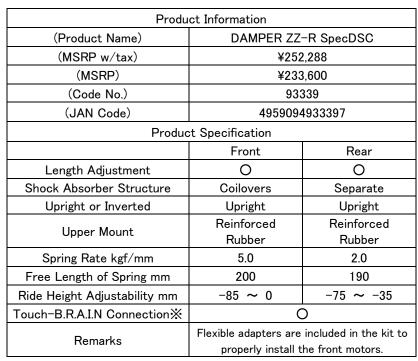

| Information on Compatible Vehicles |           |           |           |              |
|------------------------------------|-----------|-----------|-----------|--------------|
| (Vehicle)                          | (Vehicle) | (Vehicle) | (Vehicle) | (Vehicle)    |
| MAZDA                              |           |           |           |              |
| DEMIO                              | 18/08-    | DJ5FS     | S5-DPTS   | 2WD Specific |
|                                    |           | DJLFS     | P5-VPS    |              |