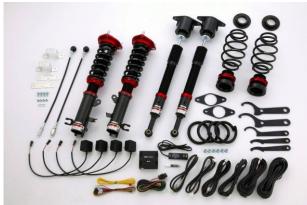

## Additional Applications

- $\frak{X}$  Adjustability in ride height may vary between vehicles.
- ※ Even if Touch-B.R.A.I.N. connection is listed as 「O」, some models depending on the
  manufactured year may not be able to link.
  - Please check the Touch-B.R.A.I.N. vehicle compatibility list for more information.