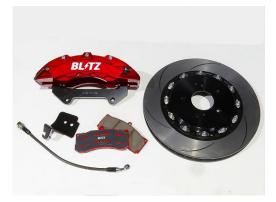

## **BIG CALIPER KIT II**

- Updated design from the previous model. High braking force and controllability has been pursued for the vehicle specific Brake Caliper Kit.
- [Highly durable] and [light weight] brakes have been made possible by forged manufacturing.
- The slotted rotors have high heat dissipating abilities and prevents fading effects by keeping the brake pads at its optimum condition.
- Stainless mesh brake lines are included.
- Eye catching vivid red metallic calipers.
- Has been equipped on the BLITZ Racing Project Tsukuba Time Attack Machine and has proven to have reliable stopping and controlling abilities.