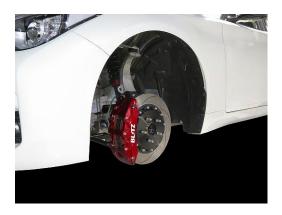

## **BIG CALIPER KIT II**

- Updated design from the previous model. High braking force and controllability has been pursued for the vehicle specific Brake Caliper Kit.
- [Highly durable] and [light weight] brakes have been made possible by forged manufacturing.
- The slotted rotors have high heat dissipating abilities and prevents fading effects by keeping the brake pads at its optimum condition.
- Stainless mesh brake lines are included.
- Eye catching vivid red metallic calipers.
- Has been equipped on the BLITZ Racing Project Tsukuba Time Attack Machine and has proven to have reliable stopping and controlling abilities.