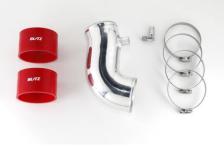

Additional application for the SUCTION KIT has been confirmed for the TOYOTA GR86 (ZN8) / SUBARU BRZ (ZD8)

Click here for further information on SUCTION KIT

**Product Description** 

- Intake efficiency and response can be improved by replacing the stock rubber suction with aluminum piping.
- Vehicle specific layout for bolt on installation.
- The product is made from durable welded aluminum pipes and reliable silicone hose. Dress up your engine bay while improving your vehicle's performance.
- Compatible with BLITZ CORE TYPE AIR CLEANER (Sold Separately).
- Product is compatible with Manual transmission GR86, BRZ equipped with Eye Sight.