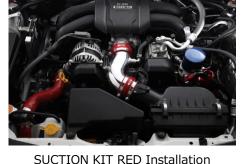

Additional application for the SUCTION KIT has been confirmed for the TOYOTA GR86 (ZN8) / SUBARU BRZ (ZD8)

Click here for further information on SUCTION KIT

**Product Description** 

- Intake efficiency and response can be improved by replacing the stock rubber suction with aluminum piping.
- Vehicle specific layout for bolt on installation.
- The product is made from durable welded aluminum pipes and reliable silicone hose. Dress up your engine bay while improving your vehicle's performance.
- Compatible with BLITZ CORE TYPE AIR CLEANER (Sold Separately).
- Product is compatible with Manual transmission GR86, BRZ equipped with Eye Sight.