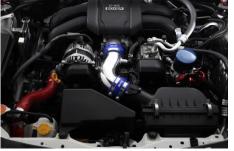

SUCTION KIT BLUE Installation

| Information on Compatible Vehicle |              |         |             |                       |            |               |
|-----------------------------------|--------------|---------|-------------|-----------------------|------------|---------------|
| (Vehicle)                         | (Model Year) | (Model) | (E/G Model) | (Silicone hose color) | (Code No.) | (JAN Code)    |
| ΤΟΥΟΤΑ                            |              |         |             |                       |            |               |
| GR86                              | 2021/10-     | ZN8     | FA24        | RED                   | 55101      | 4959094551010 |
|                                   |              |         |             | BLUE                  | 55301      | 4959094553014 |
| SUBARU                            |              |         |             |                       |            |               |
| BRZ                               | 2021/8-      | ZD8     | FA24        | RED                   | 55101      | 4959094551010 |
|                                   |              |         |             | BLUE                  | 55301      | 4959094553014 |