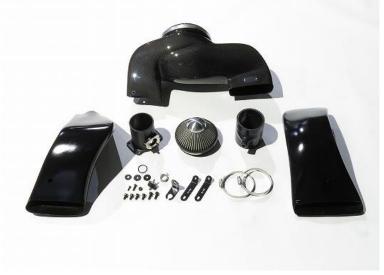

GR86/BRZ(ZN8/ZD8) CARBON INTAKE SYSTEM

## **Product Characteristics**

- High performance intake system which has been molded vehicle specifically for precise fitment onto the engine bay.
- •While being ultra-light weight, the FRP air duct and carbon fiber casing are highly durable.
- Air flow as well as intake temperature are controlled to its optimum level.
- The filter has been designed to maximize intake efficiency and designed to produce sharp intake sound.
- •With proper maintenance the stainless mesh filter can be continuously used.
- Dress up your engine room with the all carbon intake system.
- · Compatible with GR86, BRZ MT (C series) equipped with Eye-Sight.