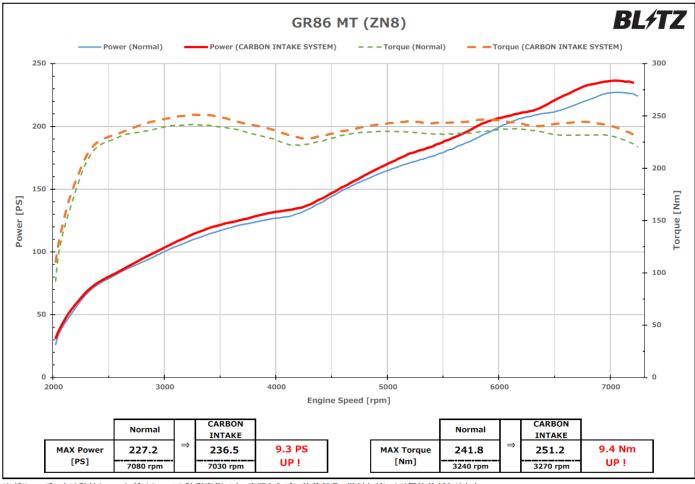

## ■ Power & Torque Data

○ Maximum HP Increase 9.3PS, Maximum Torque Increase 9.4N.

※グラフ、データは弊社シャーシダイナモでの計測事例です。車両ならびに装着部品、燃料などにより個体差があります。