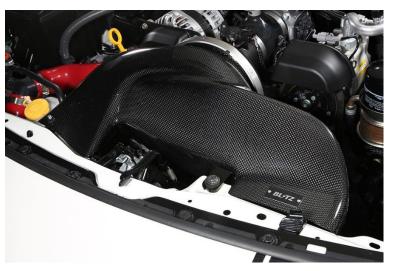

Additional application for the CARBON INTAKE SYSTEM has been confirmed for the TOYOTA GR86 (ZN8) / SUBARU BRZ (ZD8) equipped with Eye-Sight

Click here for further information on CARBON INTAKE SYSTEM

TOYOTA GR86(ZN8) Installation Example

## **Product Characteristics**

- High performance intake system which has been molded vehicle specifically for precise fitment onto the engine bay.
- •While being ultra-light weight, the FRP air duct and carbon fiber casing are highly durable.
- Air flow as well as intake temperature are controlled to its optimum level.
- The filter has been designed to maximize intake efficiency and designed to produce sharp intake sound.
- •With proper maintenance the stainless mesh filter can be continuously used.
- Dress up your engine room with the all carbon intake system.
- · Compatible with GR86, BRZ MT (C series) equipped with Eye-Sight.