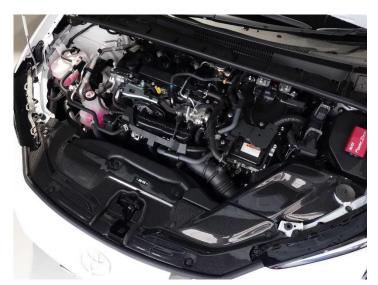

Additional application for the CARBON INTAKE SYSTEM has been confirmed for the Toyota Prius (MXWH60/MXWH65)

Click here for further information on CARBON INTAKE SYSTEM

TOYOTA PRIUS (MXWH65) Installation Example