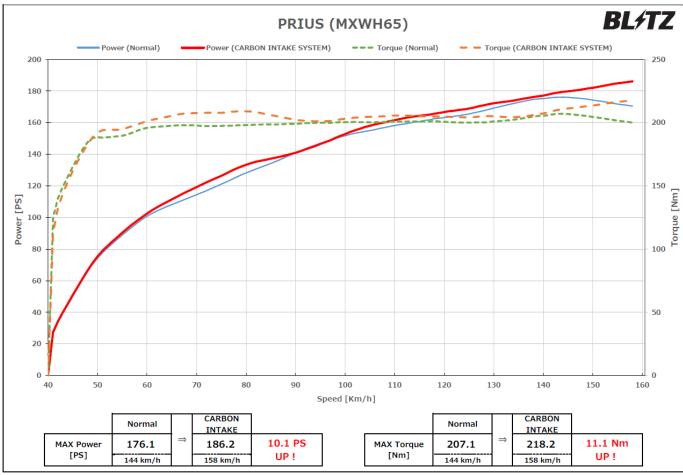

## ■ Power & Torque Data

```
※グラフ、データは弊社シャーシダイナモでの計測事例です。車両ならびに装着部品、燃料などにより個体差があります。
```