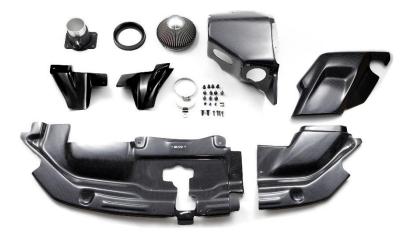

TOYOTA PRIUS (MXWH60/MXWH65)用 CARBON INTAKE SYSTEM

## **Product Characteristics**

- High performance intake system which has been molded vehicle specifically for precise fitment onto the engine bay.
- •While being ultra-light weight, the Carbon fiber casing is highly durable.
- · Air flow as well as intake temperature are controlled to its optimum level.
- The filter has been designed to maximize intake efficiency and designed to produce sharp intake sound.
- •With proper maintenance the stainless mesh filter can be continuously used.
- Dress up your engine room with the all-carbon intake system.