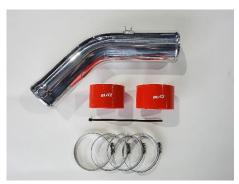

## **Product Description**

- Intake efficiency and response can be improved by replacing the stock rubber suction with aluminum piping.
- Vehicle specific layout for bolt on installation.
- The product is made from durable welded aluminum pipes and reliable silicone hose. Dress up your engine bay while improving your vehicle's performance.
- Compatible with BLITZ CORE TYPE AIR CLEANER (Sold Separately).
- Product is compatible with both Automatic and Manual Transmission.

SUCTION KIT RED

SUCTION KIT RED Installation

SUCTION KIT BLUE Installation