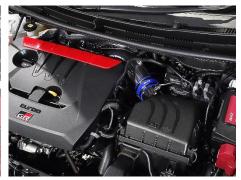

## **Product Description**

- Intake efficiency and response can be improved by replacing the stock rubber suction with aluminum piping.
- Vehicle specific layout for bolt on installation.
- The product is made from durable welded aluminum pipes and reliable silicone hose. Dress up your engine bay while improving your vehicle's performance.
- Compatible with BLITZ CORE TYPE AIR CLEANER (Sold Separately).
- Product is compatible with both Automatic and Manual Transmission.

SUCTION KIT RED

SUCTION KIT RED Installation

SUCTION KIT BLUE Installation