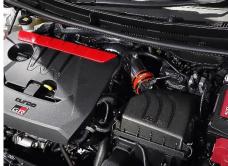

## **Product Description**

- Intake efficiency and response can be improved by replacing the stock rubber suction with aluminum piping.
- Vehicle specific layout for bolt on installation.
- The product is made from durable welded aluminum pipes and reliable silicone hose. Dress up your engine bay while improving your vehicle's performance.
- Compatible with BLITZ CORE TYPE AIR CLEANER (Sold Separately).
- Product is compatible with both Automatic and Manual Transmission.

SUCTION KIT RED

SUCTION KIT RED Installation

SUCTION KIT BLUE Installation