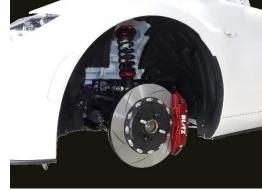

## Additional application for the BIG CALIPER KIT II is now available for the Mazda Roadster (ND5RE)

## **BIG CALIPER KIT II**

## Click here for further information on BIG CALIPER KIT II

- Updated design from the previous model. High braking force and controllability has been pursued for the vehicle specific Brake Caliper Kit.
- [Highly durable] and [light weight] brakes have been made possible by forged manufacturing.
- The slotted rotors have high heat dissipating abilities and prevents fading effects by keeping the brake pads at its optimum condition.
- Stainless mesh brake lines are included.
- •Eye catching vivid red metallic calipers.
- •Has been equipped on the BLITZ Racing Project Tsukuba Time Attack Machine and has proven to have reliable stopping and controlling abilities.





ROADSTER ND5RE 4POT FRONT Installation

ROADSTER ND5RE 4POT FRONT

## Click here for price and availability

| Information on Compatible Vehicle |              |         |             |        |           |             |        |            |               |
|-----------------------------------|--------------|---------|-------------|--------|-----------|-------------|--------|------------|---------------|
| (Vehicle)                         | (Model Year) | (Model) | (E/G Model) | (Type) | (Caliper) | (Disc)      | (Pad)  | (Code No.) | (JAN Code)    |
| MAZDA                             |              |         |             |        |           |             |        |            |               |
| Roadster                          | 2024/01-     | ND5RE   | P5-VP(RS),  | Front  | 4PO