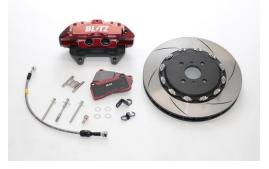

## **BIG CALIPER KIT II**

## Click here for further information on BIG CALIPER KIT II

- Updated design from the previous model. High braking force and controllability has been pursued for the vehicle specific Brake Caliper Kit.
- [Highly durable] and [light weight] brakes have been made possible by forged manufacturing.
- The slotted rotors have high heat dissipating abilities and prevents fading effects by keeping the brake pads at its optimum condition.
- Stainless mesh brake lines are included.
- •Eye catching vivid red metallic calipers.
- •Has been equipped on the BLITZ Racing Project Tsukuba Time Attack Machine and has proven to have reliable stopping and controlling abilities.

ROADSTER ND5RE 4POT FRONT Installation

ROADSTER ND5RE 4POT FRONT