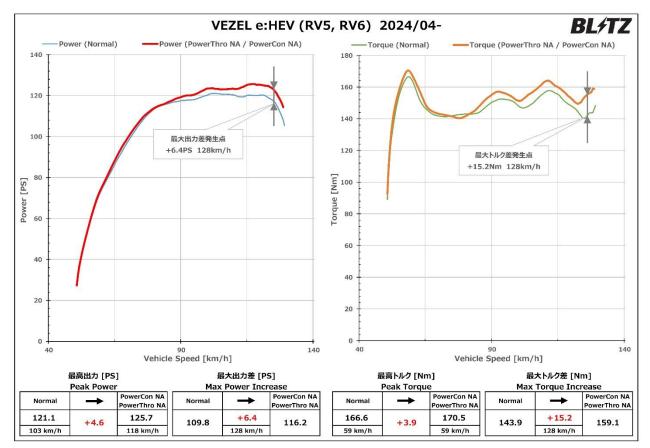

## ■ Power Graph

O Vezel Hybrid: Increase in Maximum Output 4.6PS. Increase in Maximum Torque 3.9Nm.

※グラフ、データは弊社シャーシダイナモでの計測事例です。車両の個体差や天候、装着部品、燃料など違いにより計測結果が異なる場合があります。

Click here for more data on Power Con

| Information on Compatible Vehicles |              |             |             |     |         |                     |            |               |
|------------------------------------|--------------|-------------|-------------|-----|---------|---------------------|------------|---------------|
| (Vehicle)                          | (Model Year) | (Model)     | (E/G Model) | T/M | (STD)   | Peak<br>Power       | (Code No.) | (JAN Code)    |
| HONDA                              |              |             |             |     |         |                     |            |               |
| VEZEL HYBRID                       | 2024/04-     | RV5,<br>RV6 | LEC-H5      | CVT | 121.1PS | 125.7PS<br>(+4.6PS) | BPCN05     | 4959094159551 |