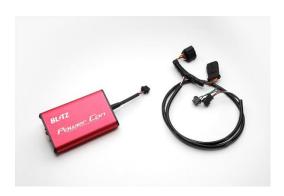

## **Product Characteristics**

- Setting for the aero flow sensors are optimized to increase power for NA and Hybrid vehicles.
- Settings are taken vehicle specifically.
- Power is increased within the level of the stock ECU to minimize the burden on the vehicle.
- Does not require any additional wiring modifications due to the plug and play design.
- The product can be easily installed since all connections are made within the engine room.
- Does not require any complicated setting procedures and power is immediately increased after installation.
- Includes all necessary parts for installation.