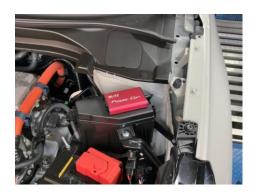

## **Product Characteristics**

- Setting for the aero flow sensors are optimized to increase power for NA and Hybrid vehicles.
- Settings are taken vehicle specifically.
- Power is increased within the level of the stock ECU to minimize the burden on the vehicle.
- Does not require any additional wiring modifications due to the plug and play design.
- The product can be easily installed since all connections are made within the engine room.
- Does not require any complicated setting procedures and power is immediately increased after installation.
- Includes all necessary parts for installation.