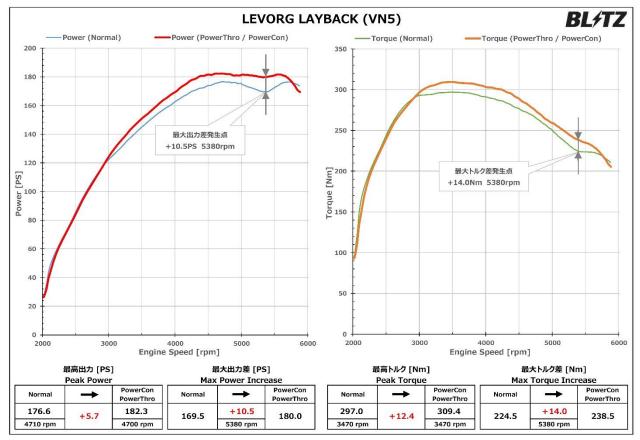

## ■ Power Graph

○ LEVORG LAYBACK: Increase in Maximum Output 5.7PS, Increase in Maximum Torque 12.4Nm.

※グラフ、データは弊社シャーシダイナモでの計測事例です。車両の個体差や天候、装着部品、燃料など違いにより計測結果が異なる場合があります。

Click here for more data on Power Con

| Information on Compatible Vehicles |              |         |             |       |         |                       |            |               |  |
|------------------------------------|--------------|---------|-------------|-------|---------|-----------------------|------------|---------------|--|
| (Vehicle)                          | (Model Year) | (Model) | (E/G Model) | (T/M) | (STD)   | Peak Power            | (Code No.) | (JAN Code)    |  |
| SUBARU                             |              |         |             |       |         |                       |            |               |  |
| LEVORG<br>LAYBACK                  | 2023/10-     | VN5     | CB18        | CVT   | 176.6PS | 182.3PS<br>(5.7PS UP) | BPC31      | 4959094157311 |  |