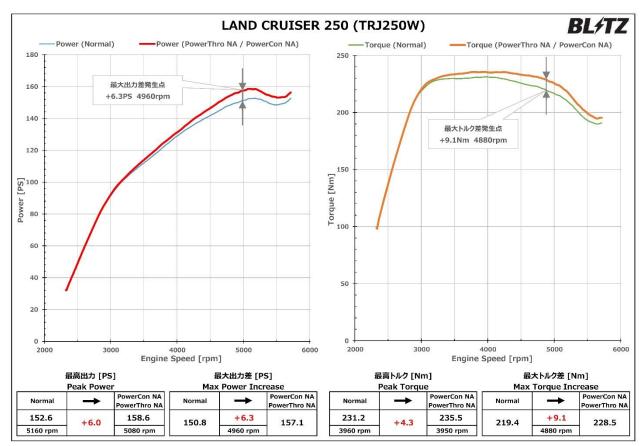

## Power Graph

○ Land Cruiser 250 : Increase in Maximum Output 6.0PS, Increase in Maximum Torque 4.3Nm.

※グラフ、データは弊社シャーシダイナモでの計測事例です。車両の個体差や天候、装着部品、燃料など違いにより計測結果が異なる場合があります。

Click here for more data on [Power Con NA ]

| Information on Compatible Vehicles |              |         |             |     |         |                     |            |               |
|------------------------------------|--------------|---------|-------------|-----|---------|---------------------|------------|---------------|
| (Vehicle)                          | (Model Year) | (Model) | (E/G Model) | T/M | (STD)   | Peak<br>Power       | (Code No.) | (JAN Code)    |
| ΤΟΥΟΤΑ                             |              |         |             |     |         |                     |            |               |
| LAND<br>CRUISER 250                | 2024/04-     | TRJ250W | 2TR-FE      | AT  | 152.6PS | 158.6PS<br>(+6.0PS) | BPCN03     | 4959094159537 |