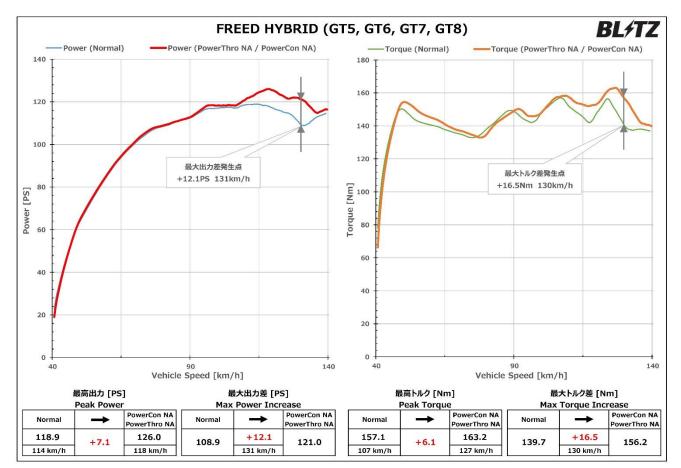

| Information on Compatible Vehicles |              |                             |             |     |         |                     |            |               |
|------------------------------------|--------------|-----------------------------|-------------|-----|---------|---------------------|------------|---------------|
| (Vehicle)                          | (Model Year) | (Model)                     | (E/G Model) | T/M | (STD)   | Peak<br>Power       | (Code No.) | (JAN Code)    |
| HONDA                              |              |                             |             |     |         |                     |            |               |
| FREED<br>HYBRID                    | 2024/06-     | GT5,<br>GT6,<br>GT7,<br>GT8 | LEB-H5      | CVT | 118.9PS | 126.0PS<br>(+7.1PS) | BPCN05     | 4959094159551 |

## ■ Power Graph

○ FREED HYBRID: Increase in Maximum Output 7.1PS、 Increase in Maximum Torque 6.1Nm.

※グラフ、データは弊社シャーシダイナモでの計測事例です。車両の個体差や天候、装着部品、燃料など違いにより計測結果が異なる場合があります。

Click here for more data on [Power Con NA ]