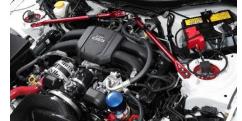

TOYOTA GR86 ZN8 Truss Bar

TOYOTA GR86 ZN8 Installation Example

Aluminum Sticker