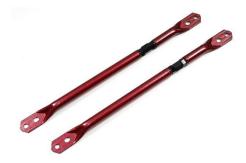

## Truss Bar

## **Product Description**

- Truss Bar for GR86/86/BRZ.
- Easy installation after removing stock bars. Painted in an eye catching red metallic paint.
- Install along with the BLITZ DAMPER ZZ-R and STRUT TOWER BAR for maximum performance benefits and coordinated style.
- The body has an adjustable turn-buckle so the tension can be optimized for each vehicle.
- Manufactured through high precision press metal process to keep the weight at a minimum while maintaining maximum stiffness.
- Includes aluminum sticker which can be placed any where you choose.

TOYOTA GR86 ZN8 Truss Bar

TOYOTA GR86 ZN8 Installation Example

Aluminum Sticker