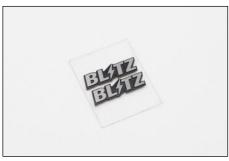

## **BLITZ Logo Aluminum Sticker**

- Solid 3D aluminum logo sticker.
- Aluminum base is painted black, then material is shaved and processed until the logo shines brightly.
- The back side has double sided tape for guick installation.

Specification: Aluminum (Thickness 1mm), Double sided tape on back, 2 pieces.

Dimensions: H:7mm × W:24mm

| (Product Name)              | (Code No.) | (JAN Code)    |
|-----------------------------|------------|---------------|
| BLITZ Logo Aluminum Sticker | 13738      | 4959094137382 |