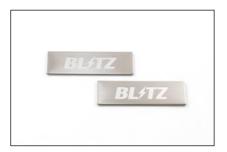

## **BLITZ STAINLESS MINI LOGO PLATE(2 pcs)**

- Elegant stainless steel mini logo plate.
- Simply designed with an engraved BLITZ logo.
- The back side has double sided tape for quick installation.
- The plate can be used as a repair part for the BLITZ AERO SPEED R-CONCEPT body kit.
  \*\*Previous models had a carbon emblem, and the new stainless plate is made in the same dimension.
  Specification: Stainless (Thickness 1mm). Engraved logo, Double sided tape on back, 2 pieces.

Dimensions: H:10mm × W:50mm

| (Product Name)                  | (Code No.) | (JAN Code)    |
|---------------------------------|------------|---------------|
| BLITZ STAINLESS MINI LOGO PLATE | 18925      | 4959094189251 |