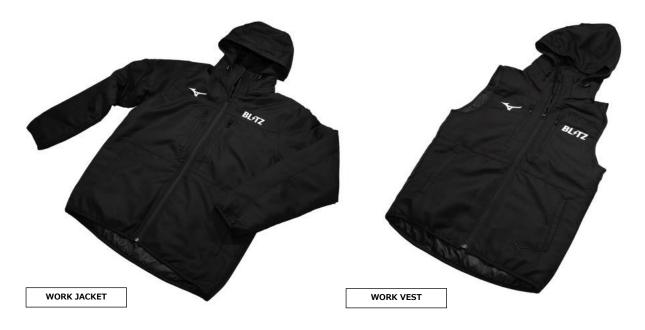

# **4** BLITZ MIZUNO WORK JACKET

## **5 BLITZ MIZUNO WORK VEST**

- MIZUNO Breath-thermos is utilized in the inside of the jacket and vest.
- Equipped with removable hood, antistatic fabric, pen insert, chest pocket.
- MIZUNO RB mark and BLITZ logo for a simple design.
- Material: Polyester 100% (Back inner uses synthetic fiber (Breath-thermos) 65%, Nylon)
  Made in Vietnam.