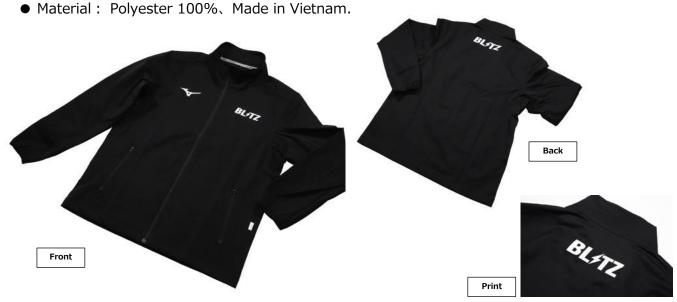

### **3 BLITZ MIZUNO SPORT JACKET**

- Sport jacket with great stretchability for easy movement.
- Simply designed with the MIZUNO RB mark and BLITZ logo in the front. BLITZ logo on the center back.