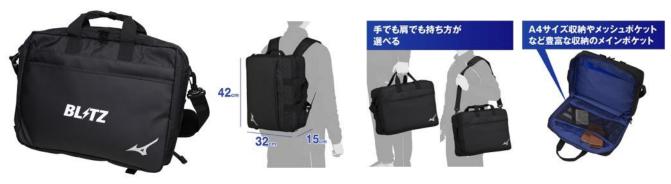

# **7) BLITZ MIZUNO 3WAY MULTI BAG 20L**

- 20L bag which can be carried 3 way. Either on back, shoulder or carried by hand.
- Fits A4 side documents, and includes pocket for PC. Great to business use.
- Convenient hook for storing.

L42×W15×H32cm / Material: Polyester (Back side PU), Synthetic Leather (PU)