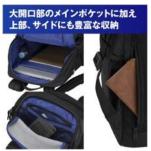

# **6 BLITZ MIZUNO BACKPACK 35L**

- BLITZ logo in the center. 35L size with pocket to store your shoes.
- Large opening for main pocket. Upper and side has sufficient space as well.
- Convenient hook for storing.

Dimension: L30×W27×H56cm

Material: Synthetic Leather (PU), Polyester (Back side)