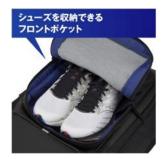

# **6 BLITZ MIZUNO BACKPACK 35L**

- BLITZ logo in the center. 35L size with pocket to store your shoes.
- Large opening for main pocket. Upper and side has sufficient space as well.
- Convenient hook for storing.

Dimension: L30×W27×H56cm

Material: Synthetic Leather (PU), Polyester (Back side)