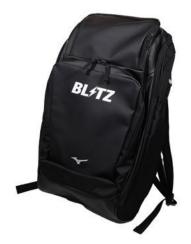

# **6 BLITZ MIZUNO BACKPACK 35L**

- BLITZ logo in the center. 35L size with pocket to store your shoes.
- Large opening for main pocket. Upper and side has sufficient space as well.
- Convenient hook for storing.

Dimension: L30×W27×H56cm

Material: Synthetic Leather (PU), Polyester (Back side)