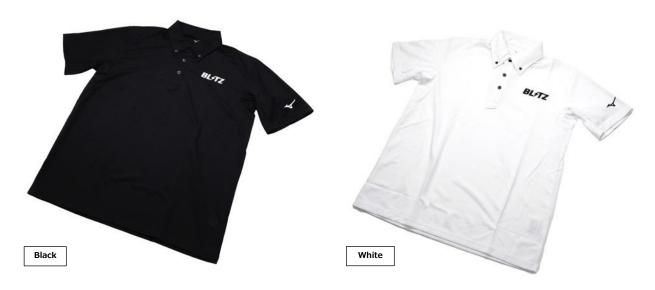

## (2) BLITZ MIZUNO DRY Polo Shirt

- High performance quick dry button-down polo shirt.
- MIZUNO RB mark on the sleave and BLITZ logo on the chest.
- Available in black or white.
- Material: Polyester 100% Made in China.