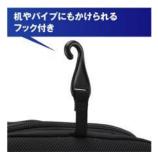

# **6 BLITZ MIZUNO BACKPACK 35L**

- BLITZ logo in the center. 35L size with pocket to store your shoes.
- Large opening for main pocket. Upper and side has sufficient space as well.
- Convenient hook for storing.

# **7) BLITZ MIZUNO 3WAY MULTI BAG 20L**

- 20L bag which can be carried 3 way. Either on back, shoulder or carried by hand.
- Fits A4 side documents, and includes pocket for PC. Great to business use.
- Convenient hook for storing.