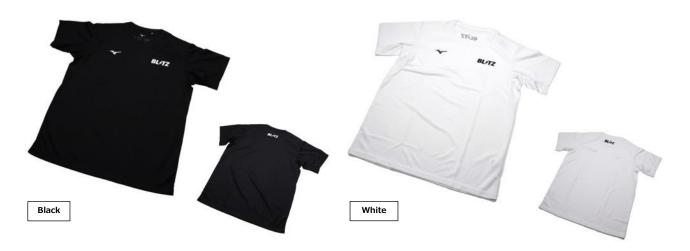

#### 1 BLITZ MIZUNO DRY T-Shirt

- High performance quick dry T shirt.
- Simply designed with the MIZUNO RB mark and BLITZ logo in the front. BLITZ logo on the center back.
- Available in black or white.
- Material: Polyester 100%, Made in China.