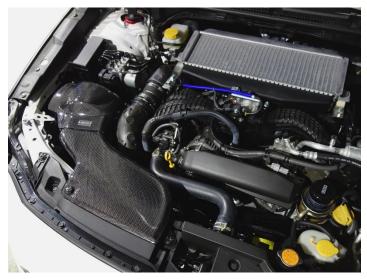

Additional application for the CARBON INTAKE SYSTEM has been confirmed for the Subaru WRX S4 (VBH)

Click here for further information on CARBON INTAKE SYSTEM

SUBARU WRX S4 (VBH) Installation Example

SUBARU WRX S4 (VBH) CARBON INTAKE SYSTEM