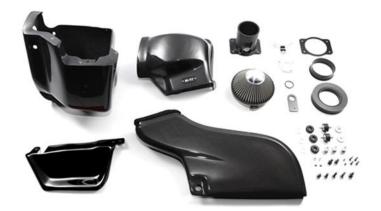

## **Product Characteristics**

- High performance intake system which has been molded vehicle specifically for precise fitment onto the engine bay.
- •While being ultra-light weight, the Carbon fiber casing is highly durable.
- · Air flow as well as intake temperature are controlled to its optimum level.
- •The filter has been designed to maximize intake efficiency and designed to produce sharp intake sound.
- •With proper maintenance the stainless mesh filter can be continuously used.
- Dress up your engine room with the all-carbon intake system.