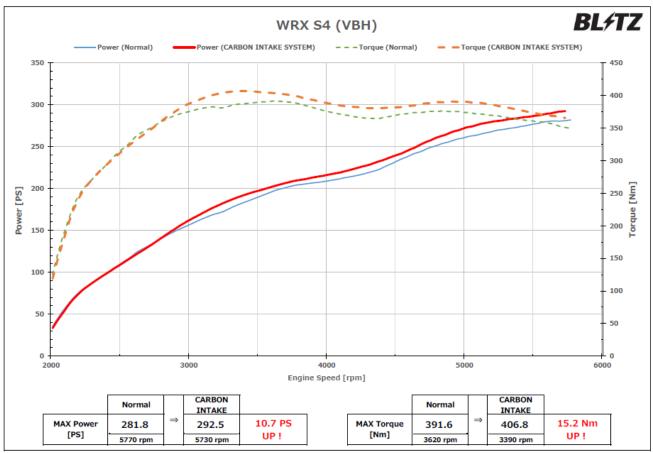

## ■ Power & Torque Data

○ Maximum HP Increase 10.7PS, Maximum Torque Increase 15.2Nm.

※グラフ、データは弊社シャーシダイナモでの計測事例です。車両ならびに装着部品、燃料などにより個体差があります。