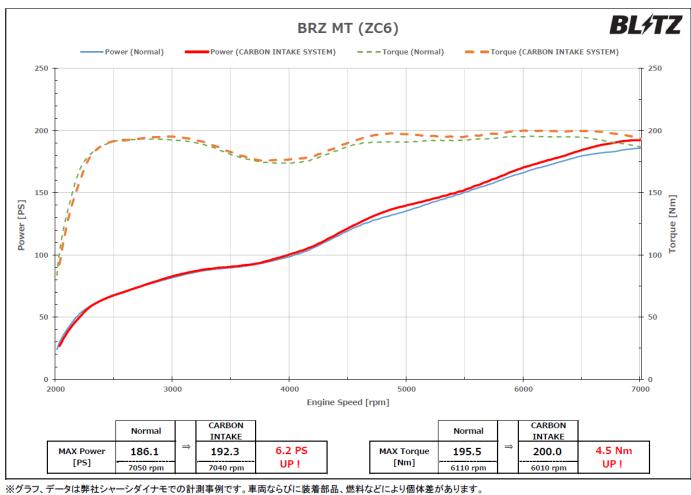

## ■ Power & Torque Data

○ Maximum HP Increase 6.2PS. Maximum Torque Increase 4.5Nm.

Click here for price and availability

| Information on Compatible Vehicle |                     |         |             |                      |                    |            |               |
|-----------------------------------|---------------------|---------|-------------|----------------------|--------------------|------------|---------------|
| (Vehicle)                         | (Model Year)        | (Model) | (E/G Model) | (Core Type)          | (Material)         | (Code No.) | (JAN Code)    |
| ΤΟΥΟΤΑ                            |                     |         |             |                      |                    |            |               |
| 86                                | 2016/08-<br>2021/10 | ZN6     | FA20        | A3<br>Stainless Mesh | CFRP<br>CARBON FRP | 27033      | 4959094270331 |
| SUBARU                            |                     |         |             |                      |                    |            |               |
| BRZ                               | 2016/08-<br>2021/08 | ZC6     | FA20        | A3<br>Stainless Mesh | CFRP<br>CARBON FRP | 27033      | 4959094270331 |