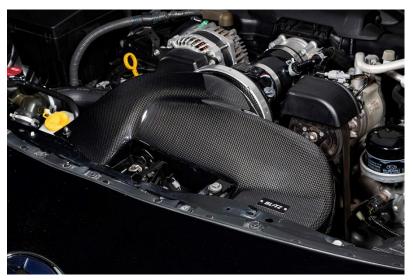

## New applications for the CARBON INTAKE SYSTEM have been confirmed for the TOYOTA 86 (ZN6) / SUBARU BRZ (ZC6) AFTER MC

Click here for further information on CARBON INTAKE SYSTEM

SUBARU BRZ(ZC6)

CARBON INTAKE SYSTEM

## **Product Characteristics**

- High performance intake system which has been molded vehicle specifically for precise fitment onto the engine bay.
- •While being ultra-light weight, the FRP air duct and carbon fiber casing are highly durable.
- · Air flow as well as intake temperature are controlled to its optimum level.
- The filter has been designed to maximize intake efficiency and designed to produce sharp intake sound.
- •With proper maintenance the stainless mesh filter can be continuously used.
- Dress up your engine room with the all carbon intake system.