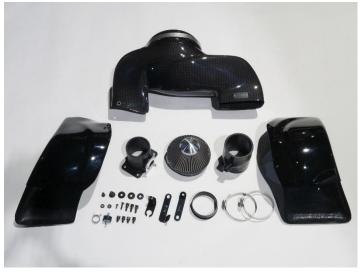

## **Product Characteristics**

- High performance intake system which has been molded vehicle specifically for precise fitment onto the engine bay.
- •While being ultra-light weight, the FRP air duct and carbon fiber casing are highly durable.
- · Air flow as well as intake temperature are controlled to its optimum level.
- The filter has been designed to maximize intake efficiency and designed to produce sharp intake sound.
- •With proper maintenance the stainless mesh filter can be continuously used.
- Dress up your engine room with the all carbon intake system.

%The front intake ducts are made from FRP and finished in black gelcoat.

 $\ensuremath{\mathbb{X}}\xspace$  The front intake ducts must be modified in order to be installed along with the

BLITZ AERO SPEED R-Concept Front Bumper.