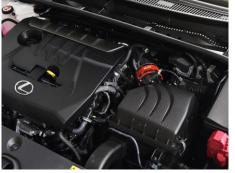

SUCTION KIT RED

SUCTION KIT RED Installation

SUCTION KIT BLUE Installation

Click here for price and availability

| Information on Compatible Vehicles |              |         |             |                       |            |               |
|------------------------------------|--------------|---------|-------------|-----------------------|------------|---------------|
| (Vehicle)                          | (Model Year) | (Model) | (E/G Model) | (Silicone hose color) | (Code No.) | (JAN Code)    |
| LEXUS                              |              |         |             |                       |            |               |
| LBX MORIZO RR                      | 2024/08-     | GAYA16  | G16E-GTS    | RED                   | 55737      | 4959094557371 |
|                                    |              |         |             | BLUE                  | 55717      | 4959094557173 |