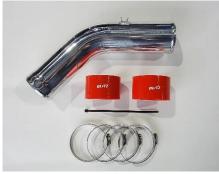

## Additional application for the SUCTION KIT has been confirmed for the LEXUS LBX MORIZO RR (GAYA16)

Click here for further information on the SUCTION KIT

**Product Description** 

- Intake efficiency and response can be improved by replacing the stock rubber suction with aluminum piping.
- Vehicle specific layout for bolt on installation.
- The product is made from durable welded aluminum pipes and reliable silicone hose. Dress up your engine bay while improving your vehicle's performance.
- Compatible with BLITZ CORE TYPE AIR CLEANER (Sold Separately).
- Product is compatible with both Automatic and Manual Transmission.

SUCTION KIT RED

SUCTION KIT RED Installation

SUCTION KIT BLUE Installation

Click here for price and availability

| Information on Compatible Vehicles |              |         |             |                       |            |               |
|------------------------------------|--------------|---------|-------------|-----------------------|------------|---------------|
| (Vehicle)                          | (Model Year) | (Model) | (E/G Model) | (Silicone hose color) | (Code No.) | (JAN Code)    |
| LEXUS                              |              |         |             |                       |            |               |
| LBX MORIZO RR                      | 2024/08-     | GAYA16  | G16E-GTS    | RED                   | 55737      | 4959094557371 |
|                                    |              |         |             | BLUE                  | 55717      | 4959094557173 |