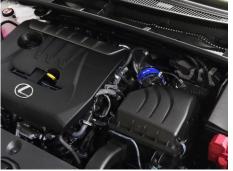

SUCTION KIT RED

SUCTION KIT RED Installation

SUCTION KIT BLUE Installation

Click here for price and availability

| Information on Compatible Vehicles |              |         |             |                       |            |               |
|------------------------------------|--------------|---------|-------------|-----------------------|------------|---------------|
| (Vehicle)                          | (Model Year) | (Model) | (E/G Model) | (Silicone hose color) | (Code No.) | (JAN Code)    |
| LEXUS                              |              |         |             |                       |            |               |
| LBX MORIZO RR                      | 2024/08-     | GAYA16  | G16E-GTS    | RED                   | 55737      | 4959094557371 |
|                                    |              |         |             | BLUE                  | 55717      | 4959094557173 |