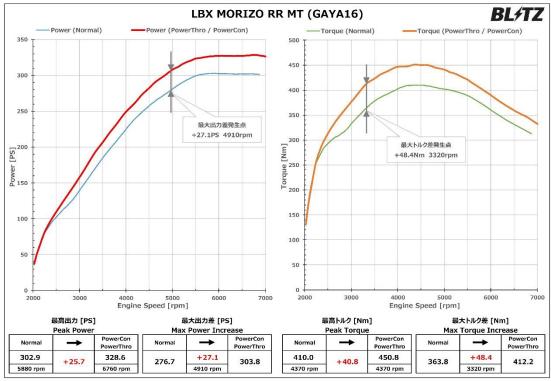

## Power Graph

○ LBX MORIZO RR MT : Increase in Maximum Output 25.7PS. Increase in Maximum Torque 40.8Nm.

※グラフ、データは弊社シャーシダイナモでの計測事例です。車両の個体差や天候、装着部品、燃料など違いにより計測結果が異なる場合があります。