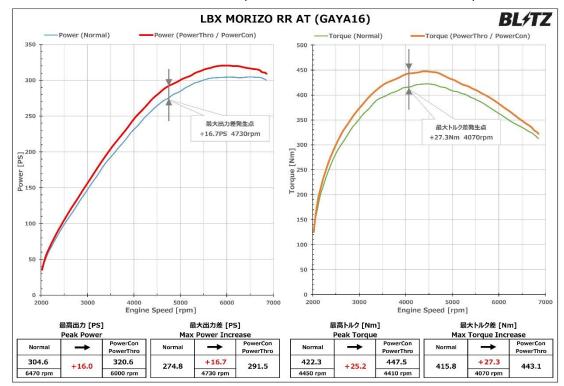

## Power Graph

○ LBX MORIZO RR AT : Increase in Maximum Output 16.0PS. Increase in Maximum Torque 25.2Nm

※グラフ、データは弊社シャーシダイナモでの計測事例です。車両の個体差や天候、装着部品、燃料など違いにより計測結果が異なる場合があります。

Click here for [Power Thro DATA GALLERY]