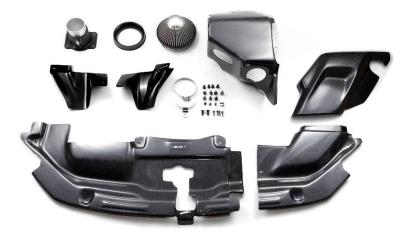

TOYOTA PRIUS PHEV (MXWH61) CARBON INTAKE SYSTEM

## **Product Characteristics**

- High performance intake system which has been molded vehicle specifically for precise fitment onto the engine bay.
- •While being ultra-light weight, the Carbon fiber casing is highly durable.
- · Air flow as well as intake temperature are controlled to its optimum level.
- •The filter has been designed to maximize intake efficiency and designed to produce sharp intake sound.
- •With proper maintenance the stainless mesh filter can be continuously used.
- Dress up your engine room with the all-carbon intake system.