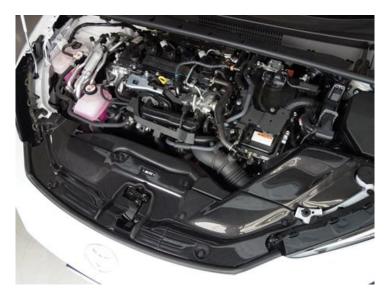

Additional application for the CARBON INTAKE SYSTEM has been confirmed for the Toyota Prius PHEV (MXWH61)

Click here for further information on CARBON INTAKE SYSTEM

TOYOTA PRIUS PHEV (MXWH61) Installation Example

TOYOTA PRIUS PHEV (MXWH61) CARBON INTAKE SYSTEM