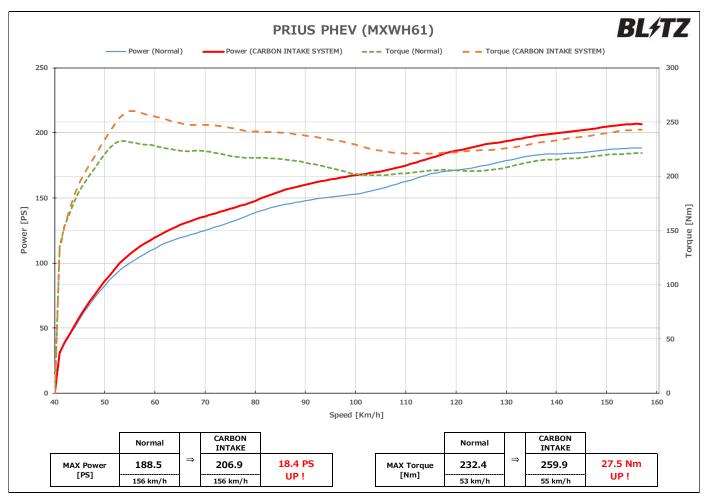

## ■ Power & Torque Data

○ Maximum HP Increase 18.4PS, Maximum Torque Increase 27.5Nm.