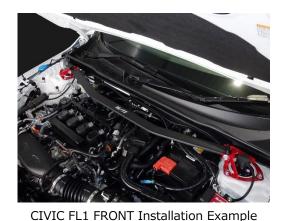

•The tower bar can be installed along with the DAMPER ZZ-R SpecDSC PLUS.

CIVIC FL1 FRONT

Click here for price and availability

| Information on Compatible Vehicles |              |         |             |              |            |               |
|------------------------------------|--------------|---------|-------------|--------------|------------|---------------|
| (Vehicle)                          | (Model Year) | (Model) | (E/G Model) | (Shaft Type) | (Code No.) | (JAN Code)    |
| HONDA                              |              |         |             |              |            |               |
| CIVIC                              | 2024/09-     | FL1     | L15C        | Hollow       | 96142      | 4959094961420 |