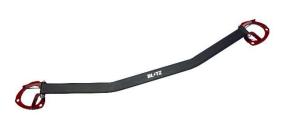

●50mm wide, 15mm thick hollow aluminum construction is utilized for a light weight but rigid Strut Tower Bar. ●By reducing the distortion of the body during cornering and braking, the suspension's full capability can be brought out to improve the vehicle`s maneuverability.

• After the shaft has been blasted, it has been treated with a scratch resistant special black coating. Along with the high quality finish, the 50mm wide shaft has a strong presence in the engine room.

• The BLITZ logo has been laser inscribed for high durability and quality.

• The Brackets has been designed with BLITZ`s acquired knowledge to maximize rigidity for each specific vehicle. Furthermore, red metallic paint has been applied to dress up the engine room.